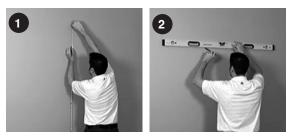

## STEP 1:

- 1. Measure up from the floor & mark desired height location.
- 2. At the mark, draw a level line the distance of the shelf.

- 3. Center L-clip top screw hole with the level line & mark hole locations.
- 4. Install wall anchors if no stud is present.