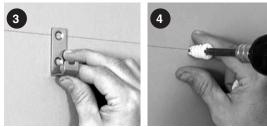

## STEP 1:

- 1. Measure up from the floor & mark desired height location.
- 2. At the mark, draw a level line the distance of the shelf.

- 3. Center L-clip top screw hole with the level line & mark hole locations.
- 4. Install wall anchors if no stud is present.

- 5. Secure L-clip to the wall using # 8 1 1/2 in. screws at hole locations.
- 6. Repeat for remaining L-clip locations.

- 7. Place shelf onto L-clip hardware.
- 8. Secure shelf using #4 3/4 in. screws at all hardware locations.