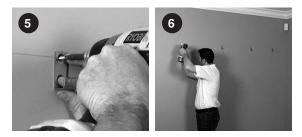

- 5. Secure L-clip to the wall using # 8 1 1/2 in. screws at hole locations.
- 6. Repeat for remaining L-clip locations.

- 7. Place shelf onto L-clip hardware.
- 8. Secure shelf using #4 3/4 in. screws at all hardware locations.