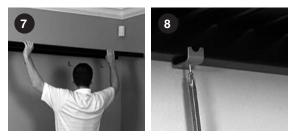

## STEP 1:

- 1. Measure up from the floor & mark desired height location.
- 2. At the mark, draw a level line the distance of the shelf.

- 3. Center L-clip top screw hole with the level line & mark hole locations.
- 4. Install wall anchors if no stud is present.

- 5. Secure L-clip to the wall using # 8 1 1/2 in. screws at hole locations.
- 6. Repeat for remaining L-clip locations.

- 7. Place shelf onto L-clip hardware.
- 8. Secure shelf using #4 3/4 in. screws at all hardware locations.