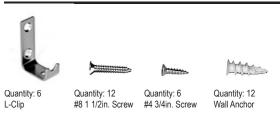

#### PARTS LIST:

### JLH-514WC

Space L clips equidistant within the shelf span. It is recommended to use wall studs if available. If no stud is present, use wall anchors provided.