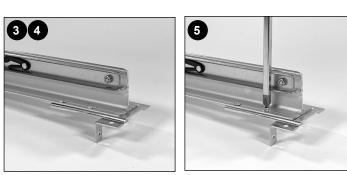

#### PARTS LIST:

- 3. Place bracket facing down with flanges outward.
- 4. Place glide onto bracket & align screw holes.
- 5. Secure with 1/4 in. machine screws.

- 6. Insert bracket under opposite side.
- 7. Secure with 1/4 in. machine screws.

#### STEP 1: Attach Brackets To Slide

- 1. Fully extend the glide.
- 2. Move lever upon one side and down on opposite side and pull to release glide.