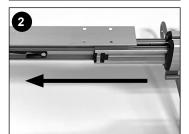

#### STEP 1: Attach Brackets To Slide

- 1. Fully extend the glide.
- 2. Move lever upon one side and down on opposite side and pull to release glide.