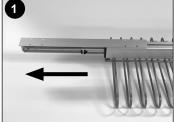

#### STEP 1: Attach Brackets To Slide

- 1. Fully extend the glide.
- 2. Move lever upon one side and down on opposite side and pull to release glide.