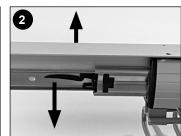

#### STEP 1: Attach Brackets To Slide

- 1. Fully extend the glide.
- 2. Move lever upon one side and down on opposite side and pull to release glide.