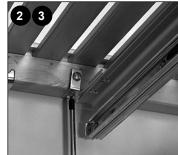

#### PARTS LIST:

- 3. Place bracket facing down with flanges outward.
- 4. Place glide onto bracket & align screw holes.
- 5. Secure with 1/4 in. machine screws.

- 6. Insert bracket under opposite side.
- 7. Secure with 1/4 in. machine screws.

#### STEP 1: Attach Brackets To Slide

- 1. Fully extend the glide.
- 2. Move lever upon one side and down on opposite side and pull to release glide.