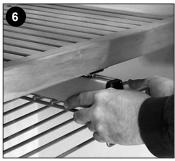

#### STEP 3: How To Reverse Rack Loading

- 1. Extend glide & insert phillips head screwdriver. Requires thin Screwdriver.
- 2. Hold nut in place & remove screw.
- 3. Repeat for opposite end.

- 4. Remove rack, rotate, replace & align screw holes.
- 5. Replace & tighten screws.