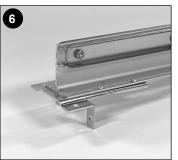

#### PARTS LIST:

- 3. Place bracket facing down with flanges outward.
- 4. Place glide onto bracket & align screw holes.
- 5. Secure with 1/4 in. machine screws.

- 6. Insert bracket under opposite side.
- 7. Secure with 1/4 in. machine screws.

#### STEP 1: Attach Brackets To Slide

- 1. Fully extend the glide.
- 2. Move lever upon one side and down on opposite side and pull to release glide.