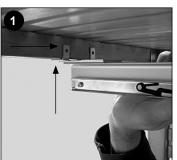

#### STEP 2: Attach Pant Rack To Shelf

- 1. Place slide in the desired location.
- 2. Secure using #6 3/4 in. screws at upper hole locations.
- 3. Secure using #6 1/2 in. screws at lower hole locations.
- 4. Repeat for opposite end.