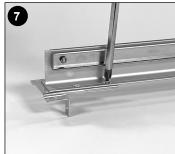

#### STEP 2: Attach Pant Rack To Shelf

- 1. Place slide in the desired location.
- 2. Secure using #6 3/4 in. screws at upper hole locations.
- 3. Secure using #6 1/2 in. screws at lower hole locations.
- 4. Repeat for opposite end.