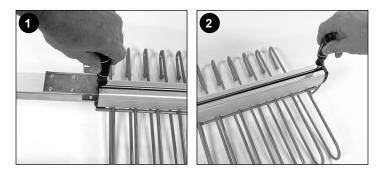

#### STEP 1: Attach Brackets To Slide

- 1. Fully extend the glide.
- 2. Move lever upon one side and down on opposite side and pull to release glide.

#### PARTS LIST:

- 3. Place bracket facing down with flanges outward.
- 4. Place glide onto bracket & align screw holes.
- 5. Secure with 1/4 in. machine screws.

- 6. Insert bracket under opposite side.
- 7. Secure with 1/4 in. machine screws.