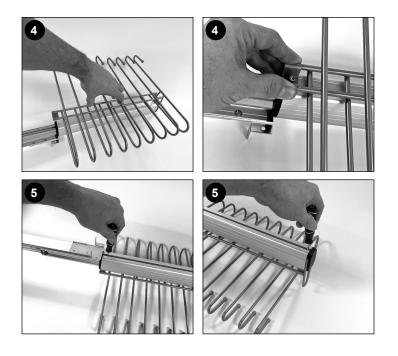

#### STEP 2: Attach Pant Rack To Shelf

- 1. Place slide in the desired location.
- 2. Secure using #6 3/4 in. screws at upper hole locations.
- 3. Secure using #6 1/2 in. screws at lower hole locations.
- 4. Repeat for opposite end.

- 5. Insert Rack onto glide.
- 6. Move in & out to lock glide.

Quantity: 1 Pant rack

Mounting bracket

Quantity: 8 1/4 in. machine screw

Quantity: 4 #6 1/2 in. screw