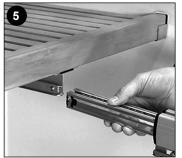

- 5. Insert Rack onto glide.
- 6. Move in & out to lock glide.

Quantity: 1 Pant rack

Mounting bracket

Quantity: 8 1/4 in. machine screw

Quantity: 4 #6 1/2 in. screw