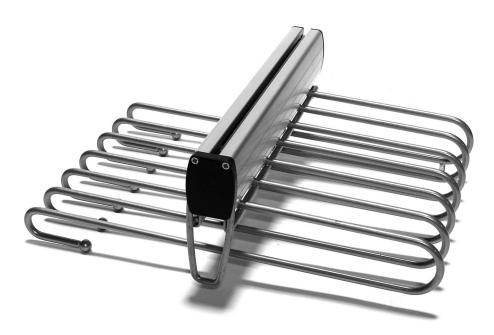

# JOHN LOUIS HOME

Solid Wood Home Storage Solutions

## Installation Instructions 12in. & 16in. Pull Out Pant Rack

JLH-730, 731

- 5. Insert Rack onto glide.
- 6. Move in & out to lock glide.

Quantity: 1 Pant rack

Mounting bracket

Quantity: 8 1/4 in. machine screw

Quantity: 4 #6 1/2 in. screw